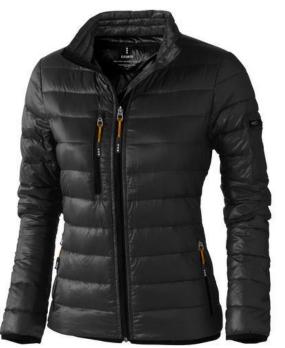

The Scotia women's lightweight down jacket is a good choice no matter what the occasion. When it comes to clothing, the material is key, This jacket is made of Dull cire 20D woven with water repellent finish of 100% Nylon, Padding/filling, Down insulation: Responsible Down Standard (RDS) of 90% Down and 10% Feathers, 115 g/m2. This is a women's jacket. With an embroidery on this jacket you give it a particularly noble look. Jackets are also particularly popular for sponsoring clubs, youth groups or associations. Colour