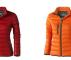

The Scotia women's lightweight down jacket is a good choice no matter what the occasion. When it comes to clothing, the material is key, This jacket is made of Dull cire 20D woven with water repellent finish of 100% Nylon, Padding/filling, Down insulation: Responsible Down Standard (RDS) of 90% Down and 10% Feathers, 115 g/m2. This is a women's jacket. With an embroidery on this jacket you give it a particularly noble look. Jackets are also particularly popular for sponsoring clubs, youth groups or associations. Colour