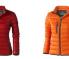

The Scotia women's lightweight down jacket is a good choice no matter what the occasion. When it comes to clothing, the material is key, This jacket is made of Dull cire 20D woven with water repellent finish of 100% Nylon, Padding/filling, Down insulation: Responsible Down Standard (RDS) of 90% Down and 10% Feathers, 115 g/m2. This is a women's jacket. With an embroidery on this jacket you give it a particularly noble look. Jackets are also particularly popular for sponsoring clubs, youth groups or associations. Colour