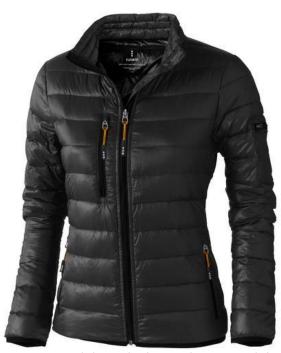

The Scotia women's lightweight down jacket is a good choice - no matter what the occasion. When it comes to clothing, the material is key, This jacket is made of Dull cire 20D woven with water repellent finish of 100% Nylon, Padding/filling, Down insulation: Responsible Down Standard (RDS) of 90% Down and 10% Feathers, 115 g/m2. This is a women's jacket. With an embroidery on this jacket you give it a particularly noble look. Jackets are also particularly popular for sponsoring clubs, youth groups or associations.