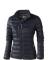

The Scotia women's lightweight down jacket is a good choice - no matter what the occasion. When it comes to clothing, the material is key, This jacket is made of Dull cire 20D woven with water repellent finish of 100% Nylon, Padding/filling, Down insulation: Responsible Down Standard (RDS) of 90% Down and 10% Feathers, 115 g/m2. This is a women's jacket. With an embroidery on this jacket you give it a particularly noble look. Jackets are also particularly popular for sponsoring clubs, youth groups or associations.