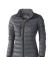

The Scotia women's lightweight down jacket is a good choice - no matter what the occasion. When it comes to clothing, the material is key, This jacket is made of Dull cire 20D woven with water repellent finish of 100% Nylon, Padding/filling, Down insulation: Responsible Down Standard (RDS) of 90% Down and 10% Feathers, 115 g/m2. This is a women's jacket. With an embroidery on this jacket you give it a particularly noble look. Jackets are also particularly popular for sponsoring clubs, youth groups or associations.