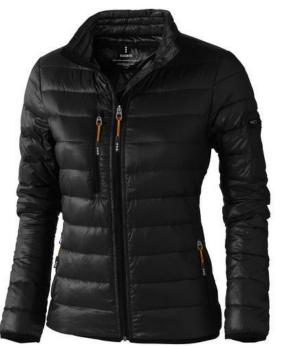

The Scotia women's lightweight down jacket is a good choice no matter what the occasion. When it comes to clothing, the material is key, This jacket is made of Dull cire 20D woven with water repellent finish of 100% Nylon, Padding/filling, Down insulation: Responsible Down Standard (RDS) of 90% Down and 10% Feathers, 115 g/m2. This is a women's jacket. With an embroidery on this jacket you give it a particularly noble look. Jackets are also particularly popular for sponsoring clubs, youth groups or associations.