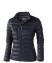

The Scotia women's lightweight down jacket is a good choice - no matter what the occasion. When it comes to clothing, the material is key, This jacket is made of Dull cire 20D woven with water repellent finish of 100% Nylon, Padding/filling, Down insulation: Responsible Down Standard (RDS) of 90% Down and 10% Feathers, 115 g/m2. This is a women's jacket. With an embroidery on this jacket you give it a particularly noble look. Jackets are also particularly popular for sponsoring clubs, youth groups or associations.