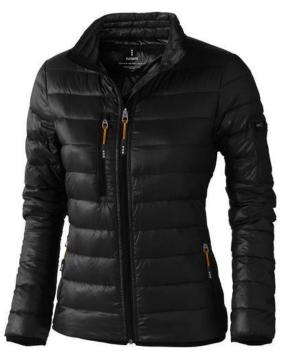

The Scotia women's lightweight down jacket is a good choice - no matter what the occasion. When it comes to clothing, the material is key, This jacket is made of Dull cire 20D woven with water repellent finish of 100% Nylon, Padding/filling, Down insulation: Responsible Down Standard (RDS) of 90% Down and 10% Feathers, 115 g/m2. This is a women's jacket. With an embroidery on this jacket you give it a particularly noble look. Jackets are also particularly popular for sponsoring clubs, youth groups or associations.