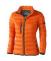

## Colour

Features

Branc Minim Mater Weigh

Brand: Elevate Life Minimum quantity: 3 Unit(s) Material: nylon Weight: 357.14 g. Dishwasher proof No

Do you have a specific question or do you want more information about this item, please call 0800 43 46 98 9