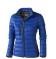

## Colour

Features

Branc Minim Mater Weigh

Brand: Elevate Life Minimum quantity: 3 Unit(s) Material: nylon Weight: 357.14 g. Dishwasher proof No

Do you have a specific question or do you want more information about this item, please call 0800 43 46 98 9