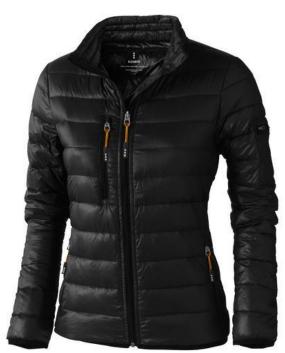

The Scotia women's lightweight down jacket is a good choice - no matter what the occasion. When it comes to clothing, the material is key, This jacket is made of Dull cire 20D woven with water repellent finish of 100% Nylon, Padding/filling, Down insulation: Responsible Down Standard (RDS) of 90% Down and 10% Feathers, 115 g/m2. This is a women's jacket. With an embroidery on this jacket you give it a particularly noble look. Jackets are also particularly popular for sponsoring clubs, youth groups or associations.