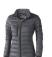

The Scotia women's lightweight down jacket is a good choice - no matter what the occasion. When it comes to clothing, the material is key, This jacket is made of Dull cire 20D woven with water repellent finish of 100% Nylon, Padding/filling, Down insulation: Responsible Down Standard (RDS) of 90% Down and 10% Feathers, 115 g/m2. This is a women's jacket. With an embroidery on this jacket you give it a particularly noble look. Jackets are also particularly popular for sponsoring clubs, youth groups or associations.