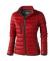

## Colour

Features

Branc Minim Mater Weigh

Brand: Elevate Life Minimum quantity: 3 Unit(s) Material: nylon Weight: 357.14 g. Dishwasher proof No

Do you have a specific question or do you want more information about this item, please call 0800 43 46 98 9