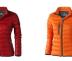

The Scotia women's lightweight down jacket is a good choice no matter what the occasion. When it comes to clothing, the material is key, This jacket is made of Dull cire 20D woven with water repellent finish of 100% Nylon, Padding/filling, Down insulation: Responsible Down Standard (RDS) of 90% Down and 10% Feathers, 115 g/m2. This is a women's jacket. With an embroidery on this jacket you give it a particularly noble look. Jackets are also particularly popular for sponsoring clubs, youth groups or associations. Colour