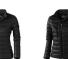

The Scotia women's lightweight down jacket is a good choice no matter what the occasion. When it comes to clothing, the material is key, This jacket is made of Dull cire 20D woven with water repellent finish of 100% Nylon, Padding/filling, Down insulation: Responsible Down Standard (RDS) of 90% Down and 10% Feathers, 115 g/m2. This is a women's jacket. With an embroidery on this jacket you give it a particularly noble look. Jackets are also particularly popular for sponsoring clubs, youth groups or associations. Colour