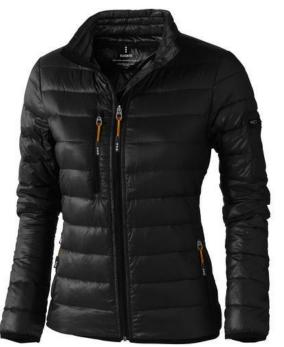

The Scotia women's lightweight down jacket is a good choice no matter what the occasion. When it comes to clothing, the material is key, This jacket is made of Dull cire 20D woven with water repellent finish of 100% Nylon, Padding/filling, Down insulation: Responsible Down Standard (RDS) of 90% Down and 10% Feathers, 115 g/m2. This is a women's jacket. With an embroidery on this jacket you give it a particularly noble look. Jackets are also particularly popular for sponsoring clubs, youth groups or associations. Colour