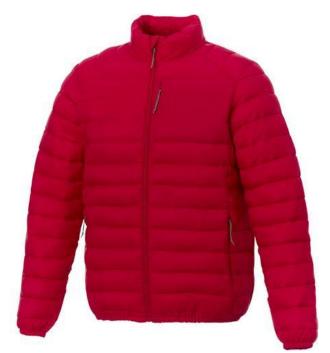

With Athenas men's insulated jacket you are choosing an excellent jacket to print on. The jacket is made of Dull cire 380T woven of 100% Nylon, 38 g/m2, Padding/filling, fake down insulation of 100% Polyester. This jacket is the men's version. With an embroidery on this jacket you give it a particularly noble look. With a jacket with print, your company will receive maximum attention. In case of digital transfer it is not possible to choose white as a single logo colour on a coloured variant. Please choose transfer in this case.