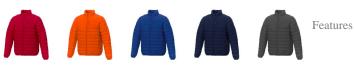

Colour

Brand: Elevate Essentials Minimum quantity: 3 Unit(s) Material: nylon Weight: 697.00 g. Dishwasher proof No

Do you have a specific question or do you want more information about this item, please call 0800 43 46 98 9