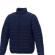

With Athenas men's insulated jacket you are choosing an excellent jacket to print on. The jacket is made of Dull cire 380T woven of 100% Nylon, 38 g/m2, Padding/filling, fake down insulation of 100% Polyester. This jacket is the men's version. With an embroidery on this jacket you give it a particularly noble look. With a jacket with print, your company will receive maximum attention. In case of digital transfer it is not possible to choose white as a single logo colour on a coloured variant. Please choose transfer in this case.