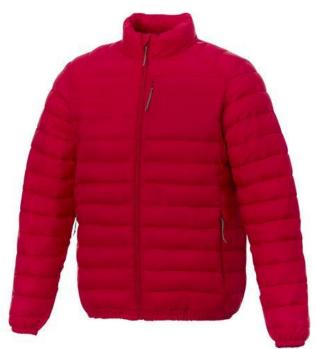

With Athenas men's insulated jacket you are choosing an excellent jacket to print on. The jacket is made of Dull cire 380T woven of 100% Nylon, 38 g/m2, Padding/filling, fake down insulation of 100% Polyester. This jacket is the men's version. With an embroidery on this jacket you give it a particularly noble look. With a jacket with print, your company will receive maximum attention. In case of digital transfer it is not possible to choose white as a single logo colour on a coloured variant. Please choose transfer in this case.