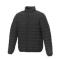

With Athenas men's insulated jacket you are choosing an excellent jacket to print on. The jacket is made of Dull cire 380T woven of 100% Nylon, 38 g/m2, Padding/filling, fake down insulation of 100% Polyester. This jacket is the men's version. With an embroidery on this jacket you give it a particularly noble look. With a jacket with print, your company will receive maximum attention. In case of digital transfer it is not possible to choose white as a single logo colour on a coloured variant. Please choose transfer in this case.