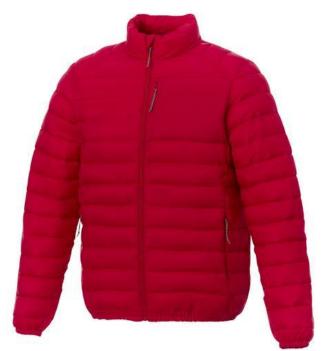

With Athenas men's insulated jacket you are choosing an excellent jacket to print on. The jacket is made of Dull cire 380T woven of 100% Nylon, 38 g/m2, Padding/filling, fake down insulation of 100% Polyester. This jacket is the men's version. With an embroidery on this jacket you give it a particularly noble look. With a jacket with print, your company will receive maximum attention. In case of digital transfer it is not possible to choose white as a single logo colour on a coloured variant. Please choose transfer in this case.