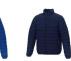

With Athenas men's insulated jacket you are choosing an excellent jacket to print on. The jacket is made of Dull cire 380T woven of 100% Nylon, 38 g/m2, Padding/filling, fake down insulation of 100% Polyester. This jacket is the men's version. With an embroidery on this jacket you give it a particularly noble look. With a jacket with print, your company will receive maximum attention. In case of digital transfer it is not possible to choose white as a single logo colour on a coloured variant. Please choose transfer in this case.