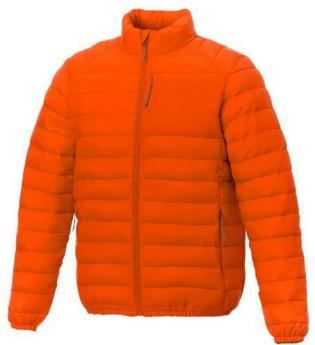

With Athenas men's insulated jacket you are choosing an excellent jacket to print on. The jacket is made of Dull cire 380T woven of 100% Nylon, 38 g/m2, Padding/filling, fake down insulation of 100% Polyester. This jacket is the men's version. With an embroidery on this jacket you give it a particularly noble look. With a jacket with print, your company will receive maximum attention. In case of digital transfer it is not possible to choose white as a single logo colour on a coloured variant. Please choose transfer in this case.

Colour

Features

Brand: Elevate Essentials Minimum quantity: 3 Unit(s) Material: nylon Weight: 697.00 g. Dishwasher proof No

Do you have a specific question or do you want more information about this item, please call 0800 43 46 98 9