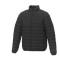

With Athenas men's insulated jacket you are choosing an excellent jacket to print on. The jacket is made of Dull cire 380T woven of 100% Nylon, 38 g/m2, Padding/filling, fake down insulation of 100% Polyester. This jacket is the men's version. With an embroidery on this jacket you give it a particularly noble look. With a jacket with print, your company will receive maximum attention. In case of digital transfer it is not possible to choose white as a single logo colour on a coloured variant. Please choose transfer in this case.