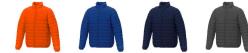

Colour

Features

Brand: Elevate Essentials Minimum quantity: 3 Unit(s) Material: nylon Weight: 697.00 g. Dishwasher proof No

Do you have a specific question or do you want more information about this item, please call 0800 43 46 98 9