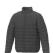

With Athenas men's insulated jacket you are choosing an excellent jacket to print on. The jacket is made of Dull cire 380T woven of 100% Nylon, 38 g/m2, Padding/filling, fake down insulation of 100% Polyester. This jacket is the men's version. With an embroidery on this jacket you give it a particularly noble look. With a jacket with print, your company will receive maximum attention. In case of digital transfer it is not possible to choose white as a single logo colour on a coloured variant. Please choose transfer in this case.