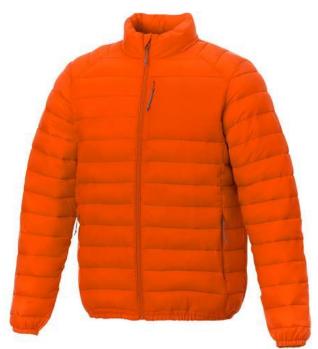

With Athenas men's insulated jacket you are choosing an excellent jacket to print on. The jacket is made of Dull cire 380T woven of 100% Nylon, 38 g/m2, Padding/filling, fake down insulation of 100% Polyester. This jacket is the men's version. With an embroidery on this jacket you give it a particularly noble look. With a jacket with print, your company will receive maximum attention. In case of digital transfer it is not possible to choose white as a single logo colour on a coloured variant. Please choose transfer in this case.