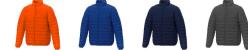

Colour

Features

Brand: Elevate Essentials Minimum quantity: 3 Unit(s) Material: nylon Weight: 697.00 g. Dishwasher proof No

Do you have a specific question or do you want more information about this item, please call 0800 43 46 98 9