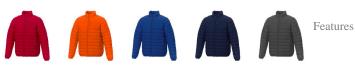

Colour

Brand: Elevate Essentials Minimum quantity: 3 Unit(s) Material: nylon Weight: 697.00 g. Dishwasher proof No

Do you have a specific question or do you want more information about this item, please call 0800 43 46 98 9