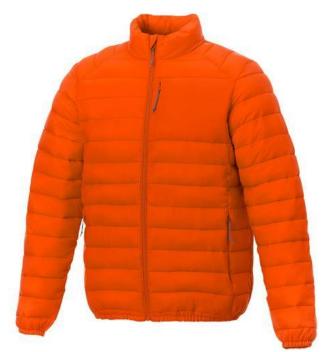

With Athenas men's insulated jacket you are choosing an excellent jacket to print on. The jacket is made of Dull cire 380T woven of 100% Nylon, 38 g/m2, Padding/filling, fake down insulation of 100% Polyester. This jacket is the men's version. With an embroidery on this jacket you give it a particularly noble look. With a jacket with print, your company will receive maximum attention. In case of digital transfer it is not possible to choose white as a single logo colour on a coloured variant. Please choose transfer in this case.