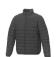

With Athenas men's insulated jacket you are choosing an excellent jacket to print on. The jacket is made of Dull cire 380T woven of 100% Nylon, 38 g/m2, Padding/filling, fake down insulation of 100% Polyester. This jacket is the men's version. With an embroidery on this jacket you give it a particularly noble look. With a jacket with print, your company will receive maximum attention. In case of digital transfer it is not possible to choose white as a single logo colour on a coloured variant. Please choose transfer in this case.

Colour

Features

Brand: Elevate Essentials Minimum quantity: 3 Unit(s) Material: nylon Weight: 697.00 g. Dishwasher proof No

Do you have a specific question or do you want more information about this item, please call 0800 43 46 98 9