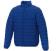

With Athenas men's insulated jacket you are choosing an excellent jacket to print on. The jacket is made of Dull cire 380T woven of 100% Nylon, 38 g/m2, Padding/filling, fake down insulation of 100% Polyester. This jacket is the men's version. With an embroidery on this jacket you give it a particularly noble look. With a jacket with print, your company will receive maximum attention. In case of digital transfer it is not possible to choose white as a single logo colour on a coloured variant. Please choose transfer in this case.

Colour

Features

Brand: Elevate Essentials Minimum quantity: 3 Unit(s) Material: nylon Weight: 697.00 g. Dishwasher proof No

Do you have a specific question or do you want more information about this item, please call 0800 43 46 98 9