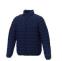

With Athenas men's insulated jacket you are choosing an excellent jacket to print on. The jacket is made of Dull cire 380T woven of 100% Nylon, 38 g/m2, Padding/filling, fake down insulation of 100% Polyester. This jacket is the men's version. With an embroidery on this jacket you give it a particularly noble look. With a jacket with print, your company will receive maximum attention. In case of digital transfer it is not possible to choose white as a single logo colour on a coloured variant. Please choose transfer in this case.

Colour

Features

Brand: Elevate Essentials Minimum quantity: 3 Unit(s) Material: nylon Weight: 697.00 g. Dishwasher proof No

Do you have a specific question or do you want more information about this item, please call 0800 43 46 98 9