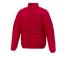

With Athenas men's insulated jacket you are choosing an excellent jacket to print on. The jacket is made of Dull cire 380T woven of 100% Nylon, 38 g/m2, Padding/filling, fake down insulation of 100% Polyester. This jacket is the men's version. With an embroidery on this jacket you give it a particularly noble look. With a jacket with print, your company will receive maximum attention. In case of digital transfer it is not possible to choose white as a single logo colour on a coloured variant. Please choose transfer in this case.