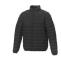

With Athenas men's insulated jacket you are choosing an excellent jacket to print on. The jacket is made of Dull cire 380T woven of 100% Nylon, 38 g/m2, Padding/filling, fake down insulation of 100% Polyester. This jacket is the men's version. With an embroidery on this jacket you give it a particularly noble look. With a jacket with print, your company will receive maximum attention. In case of digital transfer it is not possible to choose white as a single logo colour on a coloured variant. Please choose transfer in this case.

Colour

Features

Brand: Elevate Essentials Minimum quantity: 3 Unit(s) Material: nylon Weight: 697.00 g. Dishwasher proof No

Do you have a specific question or do you want more information about this item, please call 0800 43 46 98 9