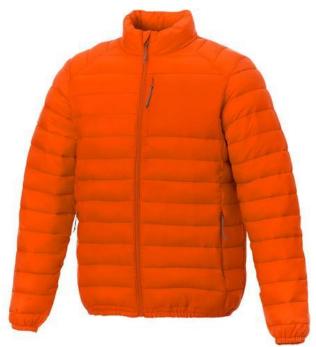

With Athenas men's insulated jacket you are choosing an excellent jacket to print on. The jacket is made of Dull cire 380T woven of 100% Nylon, 38 g/m2, Padding/filling, fake down insulation of 100% Polyester. This jacket is the men's version. With an embroidery on this jacket you give it a particularly noble look. With a jacket with print, your company will receive maximum attention. In case of digital transfer it is not possible to choose white as a single logo colour on a coloured variant. Please choose transfer in this case.