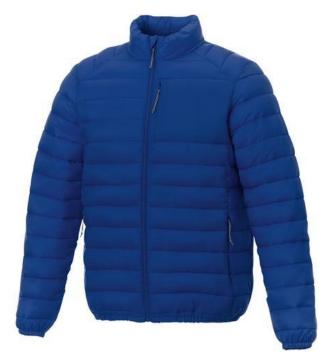

With Athenas men's insulated jacket you are choosing an excellent jacket to print on. The jacket is made of Dull cire 380T woven of 100% Nylon, 38 g/m2, Padding/filling, fake down insulation of 100% Polyester. This jacket is the men's version. With an embroidery on this jacket you give it a particularly noble look. With a jacket with print, your company will receive maximum attention. In case of digital transfer it is not possible to choose white as a single logo colour on a coloured variant. Please choose transfer in this case.