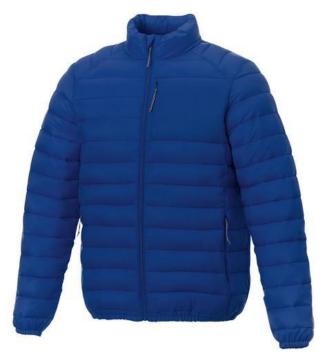

With Athenas men's insulated jacket you are choosing an excellent jacket to print on. The jacket is made of Dull cire 380T woven of 100% Nylon, 38 g/m2, Padding/filling, fake down insulation of 100% Polyester. This jacket is the men's version. With an embroidery on this jacket you give it a particularly noble look. With a jacket with print, your company will receive maximum attention. In case of digital transfer it is not possible to choose white as a single logo colour on a coloured variant. Please choose transfer in this case.