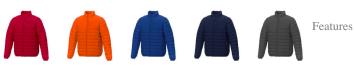

Colour

Brand: Elevate Essentials Minimum quantity: 3 Unit(s) Material: nylon Weight: 697.00 g. Dishwasher proof No

Do you have a specific question or do you want more information about this item, please call 0800 43 46 98 9