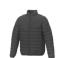

With Athenas men's insulated jacket you are choosing an excellent jacket to print on. The jacket is made of Dull cire 380T woven of 100% Nylon, 38 g/m2, Padding/filling, fake down insulation of 100% Polyester. This jacket is the men's version. With an embroidery on this jacket you give it a particularly noble look. With a jacket with print, your company will receive maximum attention. In case of digital transfer it is not possible to choose white as a single logo colour on a coloured variant. Please choose transfer in this case.