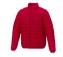

With Athenas men's insulated jacket you are choosing an excellent jacket to print on. The jacket is made of Dull cire 380T woven of 100% Nylon, 38 g/m2, Padding/filling, fake down insulation of 100% Polyester. This jacket is the men's version. With an embroidery on this jacket you give it a particularly noble look. With a jacket with print, your company will receive maximum attention. In case of digital transfer it is not possible to choose white as a single logo colour on a coloured variant. Please choose transfer in this case.

Colour

Features

Brand: Elevate Essentials Minimum quantity: 3 Unit(s) Material: nylon Weight: 697.00 g. Dishwasher proof No

Do you have a specific question or do you want more information about this item, please call 0800 43 46 98 9