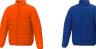

With Athenas men's insulated jacket you are choosing an excellent jacket to print on. The jacket is made of Dull cire 380T woven of 100% Nylon, 38 g/m2, Padding/filling, fake down insulation of 100% Polyester. This jacket is the men's version. With an embroidery on this jacket you give it a particularly noble look. With a jacket with print, your company will receive maximum attention. In case of digital transfer it is not possible to choose white as a single logo colour on a coloured variant. Please choose transfer in this case.

Colour

Features

Brand: Elevate Essentials Minimum quantity: 3 Unit(s) Material: nylon Weight: 697.00 g. Dishwasher proof No

Do you have a specific question or do you want more information about this item, please call 0800 43 46 98 9