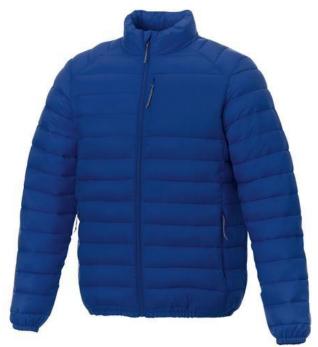

With Athenas men's insulated jacket you are choosing an excellent jacket to print on. The jacket is made of Dull cire 380T woven of 100% Nylon, 38 g/m2, Padding/filling, fake down insulation of 100% Polyester. This jacket is the men's version. With an embroidery on this jacket you give it a particularly noble look. With a jacket with print, your company will receive maximum attention. In case of digital transfer it is not possible to choose white as a single logo colour on a coloured variant. Please choose transfer in this case.

Colour

Features

Brand: Elevate Essentials Minimum quantity: 3 Unit(s) Material: nylon Weight: 697.00 g. Dishwasher proof No

Do you have a specific question or do you want more information about this item, please call 0800 43 46 98 9