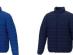

With Athenas men's insulated jacket you are choosing an excellent jacket to print on. The jacket is made of Dull cire 380T woven of 100% Nylon, 38 g/m2, Padding/filling, fake down insulation of 100% Polyester. This jacket is the men's version. With an embroidery on this jacket you give it a particularly noble look. With a jacket with print, your company will receive maximum attention. In case of digital transfer it is not possible to choose white as a single logo colour on a coloured variant. Please choose transfer in this case.