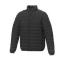

With Athenas men's insulated jacket you are choosing an excellent jacket to print on. The jacket is made of Dull cire 380T woven of 100% Nylon, 38 g/m2, Padding/filling, fake down insulation of 100% Polyester. This jacket is the men's version. With an embroidery on this jacket you give it a particularly noble look. With a jacket with print, your company will receive maximum attention. In case of digital transfer it is not possible to choose white as a single logo colour on a coloured variant. Please choose transfer in this case.