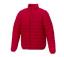

Colour

Features

Brand: Elevate Essentials Minimum quantity: 3 Unit(s) Material: nylon Weight: 697.00 g. Dishwasher proof No

Do you have a specific question or do you want more information about this item, please call 0800 43 46 98 9