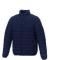

With Athenas men's insulated jacket you are choosing an excellent jacket to print on. The jacket is made of Dull cire 380T woven of 100% Nylon, 38 g/m2, Padding/filling, fake down insulation of 100% Polyester. This jacket is the men's version. With an embroidery on this jacket you give it a particularly noble look. With a jacket with print, your company will receive maximum attention. In case of digital transfer it is not possible to choose white as a single logo colour on a coloured variant. Please choose transfer in this case.