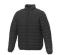

With Athenas men's insulated jacket you are choosing an excellent jacket to print on. The jacket is made of Dull cire 380T woven of 100% Nylon, 38 g/m2, Padding/filling, fake down insulation of 100% Polyester. This jacket is the men's version. With an embroidery on this jacket you give it a particularly noble look. With a jacket with print, your company will receive maximum attention. In case of digital transfer it is not possible to choose white as a single logo colour on a coloured variant. Please choose transfer in this case.