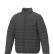

With Athenas men's insulated jacket you are choosing an excellent jacket to print on. The jacket is made of Dull cire 380T woven of 100% Nylon, 38 g/m2, Padding/filling, fake down insulation of 100% Polyester. This jacket is the men's version. With an embroidery on this jacket you give it a particularly noble look. With a jacket with print, your company will receive maximum attention. In case of digital transfer it is not possible to choose white as a single logo colour on a coloured variant. Please choose transfer in this case.