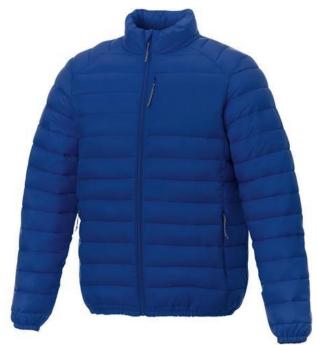

With Athenas men's insulated jacket you are choosing an excellent jacket to print on. The jacket is made of Dull cire 380T woven of 100% Nylon, 38 g/m2, Padding/filling, fake down insulation of 100% Polyester. This jacket is the men's version. With an embroidery on this jacket you give it a particularly noble look. With a jacket with print, your company will receive maximum attention. In case of digital transfer it is not possible to choose white as a single logo colour on a coloured variant. Please choose transfer in this case.

Colour

Features

Brand: Elevate Essentials Minimum quantity: 3 Unit(s) Material: nylon Weight: 697.00 g. Dishwasher proof No

Do you have a specific question or do you want more information about this item, please call 0800 43 46 98 9