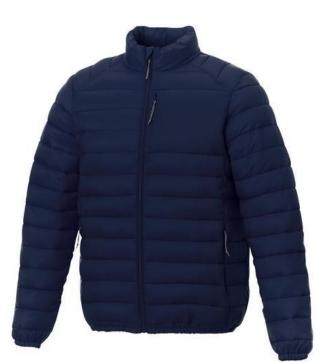

With Athenas men's insulated jacket you are choosing an excellent jacket to print on. The jacket is made of Dull cire 380T woven of 100% Nylon, 38 g/m2, Padding/filling, fake down insulation of 100% Polyester. This jacket is the men's version. With an embroidery on this jacket you give it a particularly noble look. With a jacket with print, your company will receive maximum attention. In case of digital transfer it is not possible to choose white as a single logo colour on a coloured variant. Please choose transfer in this case.