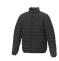

With Athenas men's insulated jacket you are choosing an excellent jacket to print on. The jacket is made of Dull cire 380T woven of 100% Nylon, 38 g/m2, Padding/filling, fake down insulation of 100% Polyester. This jacket is the men's version. With an embroidery on this jacket you give it a particularly noble look. With a jacket with print, your company will receive maximum attention. In case of digital transfer it is not possible to choose white as a single logo colour on a coloured variant. Please choose transfer in this case.

Colour

Features

Brand: Elevate Essentials Minimum quantity: 3 Unit(s) Material: nylon Weight: 697.00 g. Dishwasher proof No

Do you have a specific question or do you want more information about this item, please call 0800 43 46 98 9