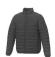

With Athenas men's insulated jacket you are choosing an excellent jacket to print on. The jacket is made of Dull cire 380T woven of 100% Nylon, 38 g/m2, Padding/filling, fake down insulation of 100% Polyester. This jacket is the men's version. With an embroidery on this jacket you give it a particularly noble look. With a jacket with print, your company will receive maximum attention. In case of digital transfer it is not possible to choose white as a single logo colour on a coloured variant. Please choose transfer in this case.

Colour

Features

Brand: Elevate Essentials Minimum quantity: 3 Unit(s) Material: nylon Weight: 697.00 g. Dishwasher proof No

Do you have a specific question or do you want more information about this item, please call 0800 43 46 98 9