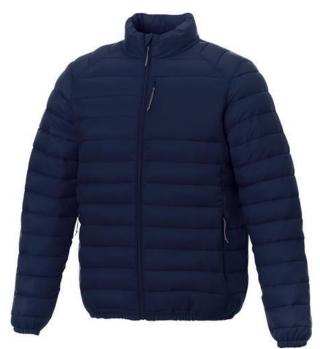

With Athenas men's insulated jacket you are choosing an excellent jacket to print on. The jacket is made of Dull cire 380T woven of 100% Nylon, 38 g/m2, Padding/filling, fake down insulation of 100% Polyester. This jacket is the men's version. With an embroidery on this jacket you give it a particularly noble look. With a jacket with print, your company will receive maximum attention. In case of digital transfer it is not possible to choose white as a single logo colour on a coloured variant. Please choose transfer in this case.

Colour

Features

Brand: Elevate Essentials Minimum quantity: 3 Unit(s) Material: nylon Weight: 697.00 g. Dishwasher proof No

Do you have a specific question or do you want more information about this item, please call 0800 43 46 98 9