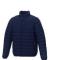

With Athenas men's insulated jacket you are choosing an excellent jacket to print on. The jacket is made of Dull cire 380T woven of 100% Nylon, 38 g/m2, Padding/filling, fake down insulation of 100% Polyester. This jacket is the men's version. With an embroidery on this jacket you give it a particularly noble look. With a jacket with print, your company will receive maximum attention. In case of digital transfer it is not possible to choose white as a single logo colour on a coloured variant. Please choose transfer in this case.

Colour

Features

Brand: Elevate Essentials Minimum quantity: 3 Unit(s) Material: nylon Weight: 697.00 g. Dishwasher proof No

Do you have a specific question or do you want more information about this item, please call 0800 43 46 98 9