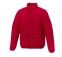

Colour

Features

Brand: Elevate Essentials Minimum quantity: 3 Unit(s) Material: nylon Weight: 697.00 g. Dishwasher proof No

Do you have a specific question or do you want more information about this item, please call 0800 43 46 98 9