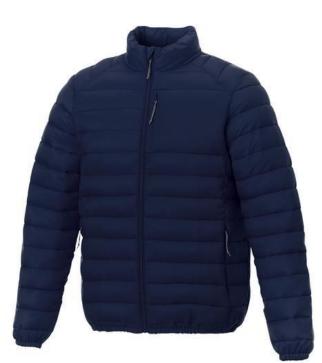

With Athenas men's insulated jacket you are choosing an excellent jacket to print on. The jacket is made of Dull cire 380T woven of 100% Nylon, 38 g/m2, Padding/filling, fake down insulation of 100% Polyester. This jacket is the men's version. With an embroidery on this jacket you give it a particularly noble look. With a jacket with print, your company will receive maximum attention. In case of digital transfer it is not possible to choose white as a single logo colour on a coloured variant. Please choose transfer in this case.