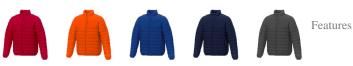

Colour

Brand: Elevate Essentials Minimum quantity: 3 Unit(s) Material: nylon Weight: 697.00 g. Dishwasher proof No

Do you have a specific question or do you want more information about this item, please call 0800 43 46 98 9