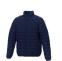

With Athenas men's insulated jacket you are choosing an excellent jacket to print on. The jacket is made of Dull cire 380T woven of 100% Nylon, 38 g/m2, Padding/filling, fake down insulation of 100% Polyester. This jacket is the men's version. With an embroidery on this jacket you give it a particularly noble look. With a jacket with print, your company will receive maximum attention. In case of digital transfer it is not possible to choose white as a single logo colour on a coloured variant. Please choose transfer in this case.

Colour

Features

Brand: Elevate Essentials Minimum quantity: 3 Unit(s) Material: nylon Weight: 697.00 g. Dishwasher proof No

Do you have a specific question or do you want more information about this item, please call 0800 43 46 98 9