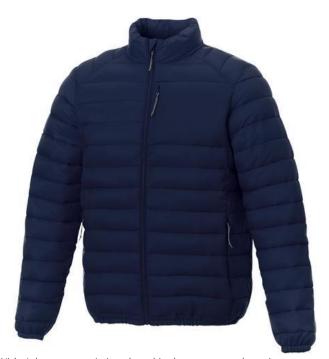

With Athenas men's insulated jacket you are choosing an excellent jacket to print on. The jacket is made of Dull cire 380T woven of 100% Nylon, 38 g/m2, Padding/filling, fake down insulation of 100% Polyester. This jacket is the men's version. With an embroidery on this jacket you give it a particularly noble look. With a jacket with print, your company will receive maximum attention. In case of digital transfer it is not possible to choose white as a single logo colour on a coloured variant. Please choose transfer in this case.

Colour

Features

Brand: Elevate Essentials Minimum quantity: 3 Unit(s) Material: nylon Weight: 697.00 g. Dishwasher proof No

Do you have a specific question or do you want more information about this item, please call 0800 43 46 98 9