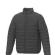

With Athenas men's insulated jacket you are choosing an excellent jacket to print on. The jacket is made of Dull cire 380T woven of 100% Nylon, 38 g/m2, Padding/filling, fake down insulation of 100% Polyester. This jacket is the men's version. With an embroidery on this jacket you give it a particularly noble look. With a jacket with print, your company will receive maximum attention. In case of digital transfer it is not possible to choose white as a single logo colour on a coloured variant. Please choose transfer in this case.

Colour

Features

Brand: Elevate Essentials Minimum quantity: 3 Unit(s) Material: nylon Weight: 697.00 g. Dishwasher proof No

Do you have a specific question or do you want more information about this item, please call 0800 43 46 98 9