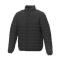

With Athenas men's insulated jacket you are choosing an excellent jacket to print on. The jacket is made of Dull cire 380T woven of 100% Nylon, 38 g/m2, Padding/filling, fake down insulation of 100% Polyester. This jacket is the men's version. With an embroidery on this jacket you give it a particularly noble look. With a jacket with print, your company will receive maximum attention. In case of digital transfer it is not possible to choose white as a single logo colour on a coloured variant. Please choose transfer in this case.

Colour

Features

Brand: Elevate Essentials Minimum quantity: 3 Unit(s) Material: nylon Weight: 697.00 g. Dishwasher proof No

Do you have a specific question or do you want more information about this item, please call 0800 43 46 98 9