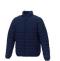

With Athenas men's insulated jacket you are choosing an excellent jacket to print on. The jacket is made of Dull cire 380T woven of 100% Nylon, 38 g/m2, Padding/filling, fake down insulation of 100% Polyester. This jacket is the men's version. With an embroidery on this jacket you give it a particularly noble look. With a jacket with print, your company will receive maximum attention. In case of digital transfer it is not possible to choose white as a single logo colour on a coloured variant. Please choose transfer in this case.