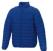

With Athenas men's insulated jacket you are choosing an excellent jacket to print on. The jacket is made of Dull cire 380T woven of 100% Nylon, 38 g/m2, Padding/filling, fake down insulation of 100% Polyester. This jacket is the men's version. With an embroidery on this jacket you give it a particularly noble look. With a jacket with print, your company will receive maximum attention. In case of digital transfer it is not possible to choose white as a single logo colour on a coloured variant. Please choose transfer in this case.