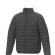

With Athenas men's insulated jacket you are choosing an excellent jacket to print on. The jacket is made of Dull cire 380T woven of 100% Nylon, 38 g/m2, Padding/filling, fake down insulation of 100% Polyester. This jacket is the men's version. With an embroidery on this jacket you give it a particularly noble look. With a jacket with print, your company will receive maximum attention. In case of digital transfer it is not possible to choose white as a single logo colour on a coloured variant. Please choose transfer in this case.