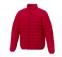

With Athenas men's insulated jacket you are choosing an excellent jacket to print on. The jacket is made of Dull cire 380T woven of 100% Nylon, 38 g/m2, Padding/filling, fake down insulation of 100% Polyester. This jacket is the men's version. With an embroidery on this jacket you give it a particularly noble look. With a jacket with print, your company will receive maximum attention. In case of digital transfer it is not possible to choose white as a single logo colour on a coloured variant. Please choose transfer in this case.

Colour

Features

Brand: Elevate Essentials Minimum quantity: 3 Unit(s) Material: nylon Weight: 697.00 g. Dishwasher proof No

Do you have a specific question or do you want more information about this item, please call 0800 43 46 98 9