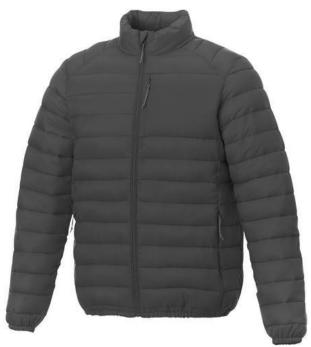

With Athenas men's insulated jacket you are choosing an excellent jacket to print on. The jacket is made of Dull cire 380T woven of 100% Nylon, 38 g/m2, Padding/filling, fake down insulation of 100% Polyester. This jacket is the men's version. With an embroidery on this jacket you give it a particularly noble look. With a jacket with print, your company will receive maximum attention. In case of digital transfer it is not possible to choose white as a single logo colour on a coloured variant. Please choose transfer in this case.

Colour

Features

Brand: Elevate Essentials Minimum quantity: 3 Unit(s) Material: nylon Weight: 697.00 g. Dishwasher proof No

Do you have a specific question or do you want more information about this item, please call 0800 43 46 98 9