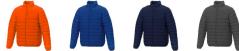

Colour

Features

Brand: Elevate Essentials Minimum quantity: 3 Unit(s) Material: nylon Weight: 697.00 g. Dishwasher proof No

Do you have a specific question or do you want more information about this item, please call 0800 43 46 98 9