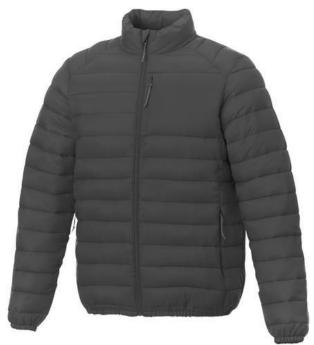

With Athenas men's insulated jacket you are choosing an excellent jacket to print on. The jacket is made of Dull cire 380T woven of 100% Nylon, 38 g/m2, Padding/filling, fake down insulation of 100% Polyester. This jacket is the men's version. With an embroidery on this jacket you give it a particularly noble look. With a jacket with print, your company will receive maximum attention. In case of digital transfer it is not possible to choose white as a single logo colour on a coloured variant. Please choose transfer in this case.