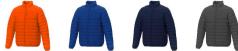

Colour

Features

Brand: Elevate Essentials Minimum quantity: 3 Unit(s) Material: nylon Weight: 697.00 g. Dishwasher proof No

Do you have a specific question or do you want more information about this item, please call 0800 43 46 98 9