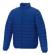

With Athenas men's insulated jacket you are choosing an excellent jacket to print on. The jacket is made of Dull cire 380T woven of 100% Nylon, 38 g/m2, Padding/filling, fake down insulation of 100% Polyester. This jacket is the men's version. With an embroidery on this jacket you give it a particularly noble look. With a jacket with print, your company will receive maximum attention. In case of digital transfer it is not possible to choose white as a single logo colour on a coloured variant. Please choose transfer in this case.