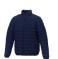

With Athenas men's insulated jacket you are choosing an excellent jacket to print on. The jacket is made of Dull cire 380T woven of 100% Nylon, 38 g/m2, Padding/filling, fake down insulation of 100% Polyester. This jacket is the men's version. With an embroidery on this jacket you give it a particularly noble look. With a jacket with print, your company will receive maximum attention. In case of digital transfer it is not possible to choose white as a single logo colour on a coloured variant. Please choose transfer in this case.