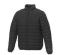

With Athenas men's insulated jacket you are choosing an excellent jacket to print on. The jacket is made of Dull cire 380T woven of 100% Nylon, 38 g/m2, Padding/filling, fake down insulation of 100% Polyester. This jacket is the men's version. With an embroidery on this jacket you give it a particularly noble look. With a jacket with print, your company will receive maximum attention. In case of digital transfer it is not possible to choose white as a single logo colour on a coloured variant. Please choose transfer in this case.

Colour

Features

Brand: Elevate Essentials Minimum quantity: 3 Unit(s) Material: nylon Weight: 697.00 g. Dishwasher proof No

Do you have a specific question or do you want more information about this item, please call 0800 43 46 98 9