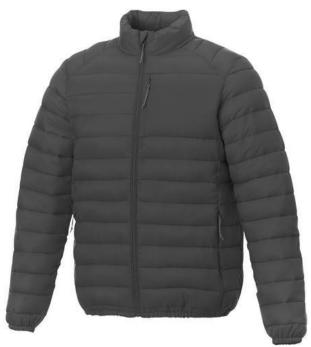

With Athenas men's insulated jacket you are choosing an excellent jacket to print on. The jacket is made of Dull cire 380T woven of 100% Nylon, 38 g/m2, Padding/filling, fake down insulation of 100% Polyester. This jacket is the men's version. With an embroidery on this jacket you give it a particularly noble look. With a jacket with print, your company will receive maximum attention. In case of digital transfer it is not possible to choose white as a single logo colour on a coloured variant. Please choose transfer in this case.