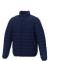

With Athenas men's insulated jacket you are choosing an excellent jacket to print on. The jacket is made of Dull cire 380T woven of 100% Nylon, 38 g/m2, Padding/filling, fake down insulation of 100% Polyester. This jacket is the men's version. With an embroidery on this jacket you give it a particularly noble look. With a jacket with print, your company will receive maximum attention. In case of digital transfer it is not possible to choose white as a single logo colour on a coloured variant. Please choose transfer in this case.

Colour

Features

Brand: Elevate Essentials Minimum quantity: 3 Unit(s) Material: nylon Weight: 697.00 g. Dishwasher proof No

Do you have a specific question or do you want more information about this item, please call 0800 43 46 98 9