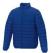

With Athenas men's insulated jacket you are choosing an excellent jacket to print on. The jacket is made of Dull cire 380T woven of 100% Nylon, 38 g/m2, Padding/filling, fake down insulation of 100% Polyester. This jacket is the men's version. With an embroidery on this jacket you give it a particularly noble look. With a jacket with print, your company will receive maximum attention. In case of digital transfer it is not possible to choose white as a single logo colour on a coloured variant. Please choose transfer in this case.

Colour

Features

Brand: Elevate Essentials Minimum quantity: 3 Unit(s) Material: nylon Weight: 697.00 g. Dishwasher proof No

Do you have a specific question or do you want more information about this item, please call 0800 43 46 98 9