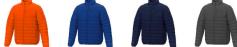

Colour

Features

Brand: Elevate Essentials Minimum quantity: 3 Unit(s) Material: nylon Weight: 697.00 g. Dishwasher proof No

Do you have a specific question or do you want more information about this item, please call 0800 43 46 98 9