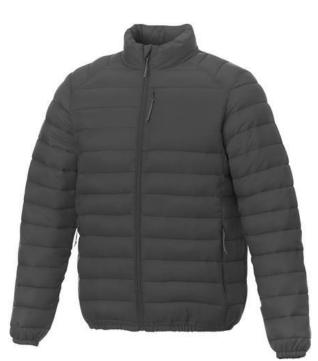

With Athenas men's insulated jacket you are choosing an excellent jacket to print on. The jacket is made of Dull cire 380T woven of 100% Nylon, 38 g/m2, Padding/filling, fake down insulation of 100% Polyester. This jacket is the men's version. With an embroidery on this jacket you give it a particularly noble look. With a jacket with print, your company will receive maximum attention. In case of digital transfer it is not possible to choose white as a single logo colour on a coloured variant. Please choose transfer in this case.