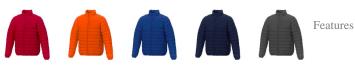

Colour

Brand: Elevate Essentials Minimum quantity: 3 Unit(s) Material: nylon Weight: 697.00 g. Dishwasher proof No

Do you have a specific question or do you want more information about this item, please call 0800 43 46 98 9