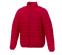

Colour

Features

Brand: Elevate Essentials Minimum quantity: 3 Unit(s) Material: nylon Weight: 697.00 g. Dishwasher proof No

Do you have a specific question or do you want more information about this item, please call 0800 43 46 98 9