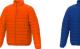

Colour

Features

Brand: Elevate Essentials Minimum quantity: 3 Unit(s) Material: nylon Weight: 697.00 g. Dishwasher proof No

Do you have a specific question or do you want more information about this item, please call 0800 43 46 98 9