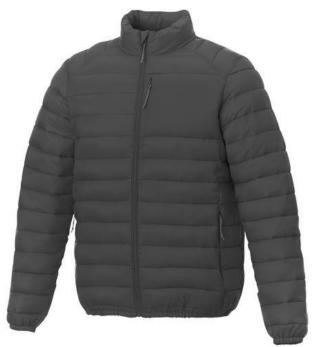

With Athenas men's insulated jacket you are choosing an excellent jacket to print on. The jacket is made of Dull cire 380T woven of 100% Nylon, 38 g/m2, Padding/filling, fake down insulation of 100% Polyester. This jacket is the men's version. With an embroidery on this jacket you give it a particularly noble look. With a jacket with print, your company will receive maximum attention. In case of digital transfer it is not possible to choose white as a single logo colour on a coloured variant. Please choose transfer in this case.

Colour

Features

Brand: Elevate Essentials Minimum quantity: 3 Unit(s) Material: nylon Weight: 697.00 g. Dishwasher proof No

Do you have a specific question or do you want more information about this item, please call 0800 43 46 98 9