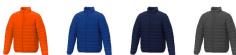

Colour

Features

Brand: Elevate Essentials Minimum quantity: 3 Unit(s) Material: nylon Weight: 697.00 g. Dishwasher proof No

Do you have a specific question or do you want more information about this item, please call 0800 43 46 98 9