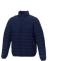

With Athenas men's insulated jacket you are choosing an excellent jacket to print on. The jacket is made of Dull cire 380T woven of 100% Nylon, 38 g/m2, Padding/filling, fake down insulation of 100% Polyester. This jacket is the men's version. With an embroidery on this jacket you give it a particularly noble look. With a jacket with print, your company will receive maximum attention. In case of digital transfer it is not possible to choose white as a single logo colour on a coloured variant. Please choose transfer in this case.

Colour

Features

Brand: Elevate Essentials Minimum quantity: 3 Unit(s) Material: nylon Weight: 697.00 g. Dishwasher proof No

Do you have a specific question or do you want more information about this item, please call 0800 43 46 98 9