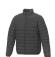

With Athenas men's insulated jacket you are choosing an excellent jacket to print on. The jacket is made of Dull cire 380T woven of 100% Nylon, 38 g/m2, Padding/filling, fake down insulation of 100% Polyester. This jacket is the men's version. With an embroidery on this jacket you give it a particularly noble look. With a jacket with print, your company will receive maximum attention. In case of digital transfer it is not possible to choose white as a single logo colour on a coloured variant. Please choose transfer in this case.

Colour

Features

Brand: Elevate Essentials Minimum quantity: 3 Unit(s) Material: nylon Weight: 697.00 g. Dishwasher proof No

Do you have a specific question or do you want more information about this item, please call 0800 43 46 98 9