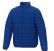

With Athenas men's insulated jacket you are choosing an excellent jacket to print on. The jacket is made of Dull cire 380T woven of 100% Nylon, 38 g/m2, Padding/filling, fake down insulation of 100% Polyester. This jacket is the men's version. With an embroidery on this jacket you give it a particularly noble look. With a jacket with print, your company will receive maximum attention. In case of digital transfer it is not possible to choose white as a single logo colour on a coloured variant. Please choose transfer in this case.

Colour

Features

Brand: Elevate Essentials Minimum quantity: 3 Unit(s) Material: nylon Weight: 697.00 g. Dishwasher proof No

Do you have a specific question or do you want more information about this item, please call 0800 43 46 98 9