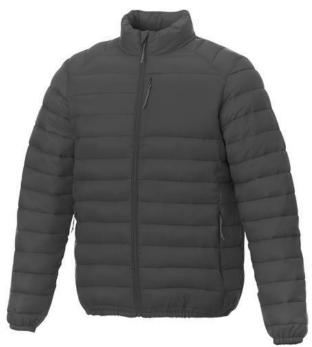

With Athenas men's insulated jacket you are choosing an excellent jacket to print on. The jacket is made of Dull cire 380T woven of 100% Nylon, 38 g/m2, Padding/filling, fake down insulation of 100% Polyester. This jacket is the men's version. With an embroidery on this jacket you give it a particularly noble look. With a jacket with print, your company will receive maximum attention. In case of digital transfer it is not possible to choose white as a single logo colour on a coloured variant. Please choose transfer in this case.