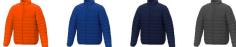

Colour

Features

Brand: Elevate Essentials Minimum quantity: 3 Unit(s) Material: nylon Weight: 697.00 g. Dishwasher proof No

Do you have a specific question or do you want more information about this item, please call 0800 43 46 98 9