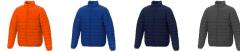

Colour

Features

Brand: Elevate Essentials Minimum quantity: 3 Unit(s) Material: nylon Weight: 697.00 g. Dishwasher proof No

Do you have a specific question or do you want more information about this item, please call 0800 43 46 98 9