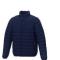

With Athenas men's insulated jacket you are choosing an excellent jacket to print on. The jacket is made of Dull cire 380T woven of 100% Nylon, 38 g/m2, Padding/filling, fake down insulation of 100% Polyester. This jacket is the men's version. With an embroidery on this jacket you give it a particularly noble look. With a jacket with print, your company will receive maximum attention. In case of digital transfer it is not possible to choose white as a single logo colour on a coloured variant. Please choose transfer in this case.