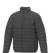

With Athenas men's insulated jacket you are choosing an excellent jacket to print on. The jacket is made of Dull cire 380T woven of 100% Nylon, 38 g/m2, Padding/filling, fake down insulation of 100% Polyester. This jacket is the men's version. With an embroidery on this jacket you give it a particularly noble look. With a jacket with print, your company will receive maximum attention. In case of digital transfer it is not possible to choose white as a single logo colour on a coloured variant. Please choose transfer in this case.