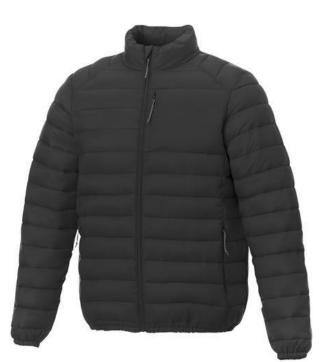

With Athenas men's insulated jacket you are choosing an excellent jacket to print on. The jacket is made of Dull cire 380T woven of 100% Nylon, 38 g/m2, Padding/filling, fake down insulation of 100% Polyester. This jacket is the men's version. With an embroidery on this jacket you give it a particularly noble look. With a jacket with print, your company will receive maximum attention. In case of digital transfer it is not possible to choose white as a single logo colour on a coloured variant. Please choose transfer in this case.