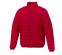

Colour

Brand: Elevate Essentials Minimum quantity: 3 Unit(s) Material: nylon Weight: 697.00 g. Dishwasher proof No

Do you have a specific question or do you want more information about this item, please call 0800 43 46 98 9