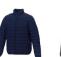

With Athenas men's insulated jacket you are choosing an excellent jacket to print on. The jacket is made of Dull cire 380T woven of 100% Nylon, 38 g/m2, Padding/filling, fake down insulation of 100% Polyester. This jacket is the men's version. With an embroidery on this jacket you give it a particularly noble look. With a jacket with print, your company will receive maximum attention. In case of digital transfer it is not possible to choose white as a single logo colour on a coloured variant. Please choose transfer in this case.