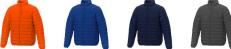

Colour

Brand: Elevate Essentials Minimum quantity: 3 Unit(s) Material: nylon Weight: 697.00 g. Dishwasher proof No

Do you have a specific question or do you want more information about this item, please call 0800 43 46 98 9