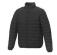

With Athenas men's insulated jacket you are choosing an excellent jacket to print on. The jacket is made of Dull cire 380T woven of 100% Nylon, 38 g/m2, Padding/filling, fake down insulation of 100% Polyester. This jacket is the men's version. With an embroidery on this jacket you give it a particularly noble look. With a jacket with print, your company will receive maximum attention. In case of digital transfer it is not possible to choose white as a single logo colour on a coloured variant. Please choose transfer in this case.