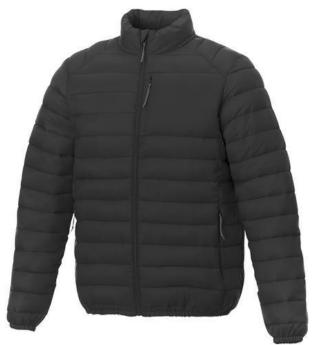

With Athenas men's insulated jacket you are choosing an excellent jacket to print on. The jacket is made of Dull cire 380T woven of 100% Nylon, 38 g/m2, Padding/filling, fake down insulation of 100% Polyester. This jacket is the men's version. With an embroidery on this jacket you give it a particularly noble look. With a jacket with print, your company will receive maximum attention. In case of digital transfer it is not possible to choose white as a single logo colour on a coloured variant. Please choose transfer in this case.