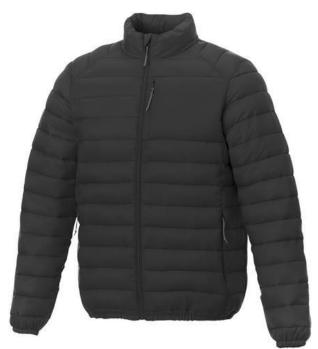

With Athenas men's insulated jacket you are choosing an excellent jacket to print on. The jacket is made of Dull cire 380T woven of 100% Nylon, 38 g/m2, Padding/filling, fake down insulation of 100% Polyester. This jacket is the men's version. With an embroidery on this jacket you give it a particularly noble look. With a jacket with print, your company will receive maximum attention. In case of digital transfer it is not possible to choose white as a single logo colour on a coloured variant. Please choose transfer in this case.