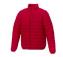

Colour

Features

Brand: Elevate Essentials Minimum quantity: 3 Unit(s) Material: nylon Weight: 697.00 g. Dishwasher proof No

Do you have a specific question or do you want more information about this item, please call 0800 43 46 98 9