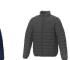

With Athenas men's insulated jacket you are choosing an excellent jacket to print on. The jacket is made of Dull cire 380T woven of 100% Nylon, 38 g/m2, Padding/filling, fake down insulation of 100% Polyester. This jacket is the men's version. With an embroidery on this jacket you give it a particularly noble look. With a jacket with print, your company will receive maximum attention. In case of digital transfer it is not possible to choose white as a single logo colour on a coloured variant. Please choose transfer in this case.