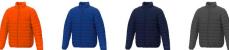

Colour

Features

Brand: Elevate Essentials Minimum quantity: 3 Unit(s) Material: nylon Weight: 697.00 g. Dishwasher proof No

Do you have a specific question or do you want more information about this item, please call 0800 43 46 98 9