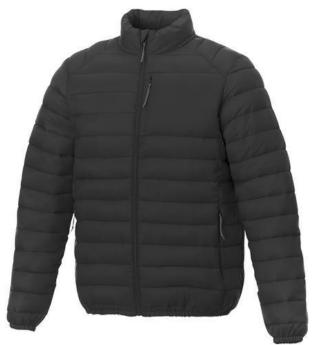

With Athenas men's insulated jacket you are choosing an excellent jacket to print on. The jacket is made of Dull cire 380T woven of 100% Nylon, 38 g/m2, Padding/filling, fake down insulation of 100% Polyester. This jacket is the men's version. With an embroidery on this jacket you give it a particularly noble look. With a jacket with print, your company will receive maximum attention. In case of digital transfer it is not possible to choose white as a single logo colour on a coloured variant. Please choose transfer in this case.

Colour

Features

Brand: Elevate Essentials Minimum quantity: 3 Unit(s) Material: nylon Weight: 697.00 g. Dishwasher proof No

Do you have a specific question or do you want more information about this item, please call 0800 43 46 98 9