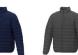

With Athenas men's insulated jacket you are choosing an excellent jacket to print on. The jacket is made of Dull cire 380T woven of 100% Nylon, 38 g/m2, Padding/filling, fake down insulation of 100% Polyester. This jacket is the men's version. With an embroidery on this jacket you give it a particularly noble look. With a jacket with print, your company will receive maximum attention. In case of digital transfer it is not possible to choose white as a single logo colour on a coloured variant. Please choose transfer in this case.