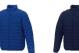

With Athenas men's insulated jacket you are choosing an excellent jacket to print on. The jacket is made of Dull cire 380T woven of 100% Nylon, 38 g/m2, Padding/filling, fake down insulation of 100% Polyester. This jacket is the men's version. With an embroidery on this jacket you give it a particularly noble look. With a jacket with print, your company will receive maximum attention. In case of digital transfer it is not possible to choose white as a single logo colour on a coloured variant. Please choose transfer in this case.