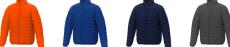

Colour

Features

Brand: Elevate Essentials Minimum quantity: 3 Unit(s) Material: nylon Weight: 697.00 g. Dishwasher proof No

Do you have a specific question or do you want more information about this item, please call 0800 43 46 98 9