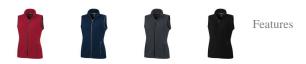

Centre front contrast reversed coil zipper. Product feature:Front pockets with reversed coil zipper in contrast colour. Elasticated binding in contrast colour. Dropped back hem. Shaped seams and tapered waist for flattering fit. Flatlock stitching details in contrast colour. Easy grip zipper pullers. Hanger loop in contrast colour. Heat transfer main label for tagless comfort. Colour