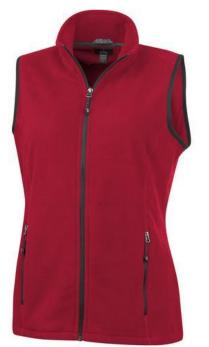

Centre front contrast reversed coil zipper. Product feature:Front pockets with reversed coil zipper in contrast colour. Elasticated binding in contrast colour. Dropped back hem. Shaped seams and tapered waist for flattering fit. Flatlock stitching details in contrast colour. Easy grip zipper pullers. Hanger loop in contrast colour. Heat transfer main label for tagless comfort. Colour