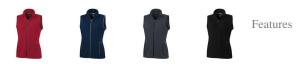

Centre front contrast reversed coil zipper. Product feature:Front pockets with reversed coil zipper in contrast colour. Elasticated binding in contrast colour. Dropped back hem. Shaped seams and tapered waist for flattering fit. Flatlock stitching details in contrast colour. Easy grip zipper pullers. Hanger loop in contrast colour. Heat transfer main label for tagless comfort. Colour