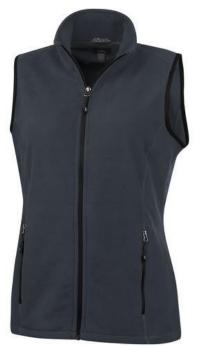

Centre front contrast reversed coil zipper. Product feature:Front pockets with reversed coil zipper in contrast colour. Elasticated binding in contrast colour. Dropped back hem. Shaped seams and tapered waist for flattering fit. Flatlock stitching details in contrast colour. Easy grip zipper pullers. Hanger loop in contrast colour. Heat transfer main label for tagless comfort. Colour