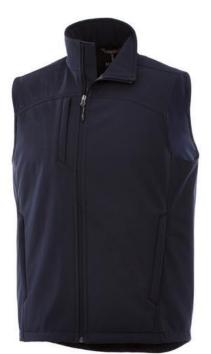

8000 mm Waterproof and 400 g/m<sup>2</sup> Breathable. Double needle stitching detail. Chest pocket with zipper closure. Hand pockets with zippers. Dropped back hem. Centre front contrast reversed coil zipper. Elastic drawstring with adjustable cord lock. Easy grip zipper pullers. Hanger loop in contrast colour. Heat transfer main label for tagless comfort. In case of digital transfer it is not possible to choose white as a single logo colour on a coloured variant. Please choose transfer in this case. Colour