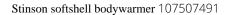

8000 mm Waterproof and 400 g/m<sup>2</sup> Breathable. Double needle stitching detail. Chest pocket with zipper closure. Hand pockets with zippers. Dropped back hem. Centre front contrast reversed coil zipper. Elastic drawstring with adjustable cord lock. Easy grip zipper pullers. Hanger loop in contrast colour. Heat transfer main label for tagless comfort. In case of digital transfer it is not possible to choose white as a single logo colour on a coloured variant. Please choose transfer in this case. Colour