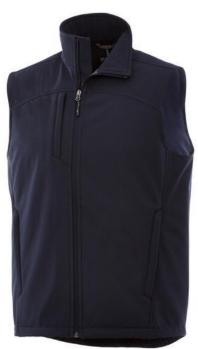

8000 mm Waterproof and 400 g/m² Breathable. Double needle stitching detail. Chest pocket with zipper closure. Hand pockets with zippers. Dropped back hem. Centre front contrast reversed coil zipper. Elastic drawstring with adjustable cord lock. Easy grip zipper pullers. Hanger loop in contrast colour. Heat transfer main label for tagless comfort. In case of digital transfer it is not possible to choose white as a single logo colour on a coloured variant. Please choose transfer in this case.