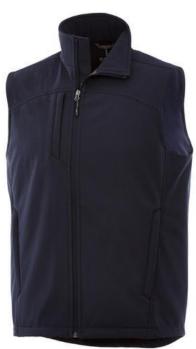

8000 mm Waterproof and 400 g/m² Breathable. Double needle stitching detail. Chest pocket with zipper closure. Hand pockets with zippers. Dropped back hem. Centre front contrast reversed coil zipper. Elastic drawstring with adjustable cord lock. Easy grip zipper pullers. Hanger loop in contrast colour. Heat transfer main label for tagless comfort. In case of digital transfer it is not possible to choose white as a single logo colour on a coloured variant. Please choose transfer in this case.