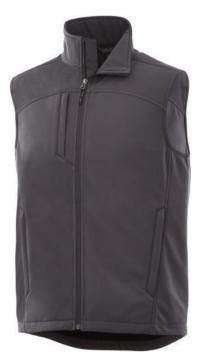

Features

8000 mm Waterproof and 400 g/m<sup>2</sup> Breathable. Double needle stitching detail. Chest pocket with zipper closure. Hand pockets with zippers. Dropped back hem. Centre front contrast reversed coil zipper. Elastic drawstring with adjustable cord lock. Easy grip zipper pullers. Hanger loop in contrast colour. Heat transfer main label for tagless comfort. In case of digital transfer it is not possible to choose white as a single logo colour on a coloured variant. Please choose transfer in this case.