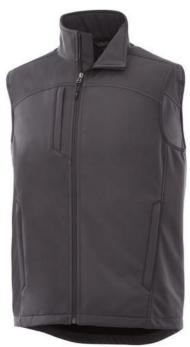

8000 mm Waterproof and 400 g/m² Breathable. Double needle stitching detail. Chest pocket with zipper closure. Hand pockets with zippers. Dropped back hem. Centre front contrast reversed coil zipper. Elastic drawstring with adjustable cord lock. Easy grip zipper pullers. Hanger loop in contrast colour. Heat transfer main label for tagless comfort. In case of digital transfer it is not possible to choose white as a single logo colour on a coloured variant. Please choose transfer in this case.