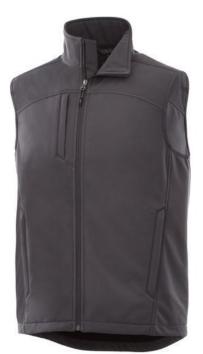

8000 mm Waterproof and 400 g/m<sup>2</sup> Breathable. Double needle stitching detail. Chest pocket with zipper closure. Hand pockets with zippers. Dropped back hem. Centre front contrast reversed coil zipper. Elastic drawstring with adjustable cord lock. Easy grip zipper pullers. Hanger loop in contrast colour. Heat transfer main label for tagless comfort. In case of digital transfer it is not possible to choose white as a single logo colour on a coloured variant. Please choose transfer in this case.