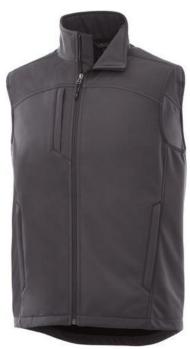

8000 mm Waterproof and 400 g/m² Breathable. Double needle stitching detail. Chest pocket with zipper closure. Hand pockets with zippers. Dropped back hem. Centre front contrast reversed coil zipper. Elastic drawstring with adjustable cord lock. Easy grip zipper pullers. Hanger loop in contrast colour. Heat transfer main label for tagless comfort. In case of digital transfer it is not possible to choose white as a single logo colour on a coloured variant. Please choose transfer in this case.