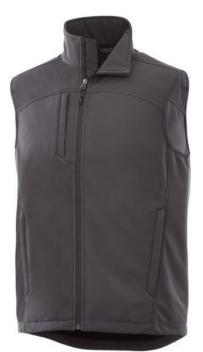

8000 mm Waterproof and 400 g/m<sup>2</sup> Breathable. Double needle stitching detail. Chest pocket with zipper closure. Hand pockets with zippers. Dropped back hem. Centre front contrast reversed coil zipper. Elastic drawstring with adjustable cord lock. Easy grip zipper pullers. Hanger loop in contrast colour. Heat transfer main label for tagless comfort. In case of digital transfer it is not possible to choose white as a single logo colour on a coloured variant. Please choose transfer in this case. Colour