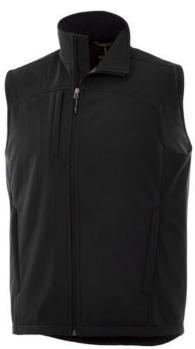

8000 mm Waterproof and 400 g/m² Breathable. Double needle stitching detail. Chest pocket with zipper closure. Hand pockets with zippers. Dropped back hem. Centre front contrast reversed coil zipper. Elastic drawstring with adjustable cord lock. Easy grip zipper pullers. Hanger loop in contrast colour. Heat transfer main label for tagless comfort. In case of digital transfer it is not possible to choose white as a single logo colour on a coloured variant. Please choose transfer in this case.