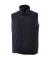

8000 mm Waterproof and 400 g/m² Breathable. Double needle stitching detail. Chest pocket with zipper closure. Hand pockets with zippers. Dropped back hem. Centre front contrast reversed coil zipper. Elastic drawstring with adjustable cord lock. Easy grip zipper pullers. Hanger loop in contrast colour. Heat transfer main label for tagless comfort. In case of digital transfer it is not possible to choose white as a single logo colour on a coloured variant. Please choose transfer in this case.