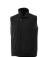

8000 mm Waterproof and 400 g/m² Breathable. Double needle stitching detail. Chest pocket with zipper closure. Hand pockets with zippers. Dropped back hem. Centre front contrast reversed coil zipper. Elastic drawstring with adjustable cord lock. Easy grip zipper pullers. Hanger loop in contrast colour. Heat transfer main label for tagless comfort. In case of digital transfer it is not possible to choose white as a single logo colour on a coloured variant. Please choose transfer in this case.