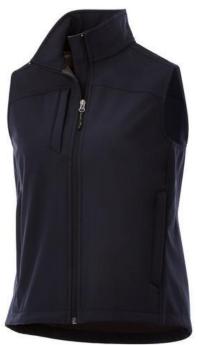

8000 mm Waterproof and 400 g/m² Breathable. Double needle stitching detail. Shaped seams and tapered waist for flattering fit. Dropped back hem. Chest pocket with zipper closure. Hand pockets with zippers. Centre front contrast reversed coil zipper. Elastic drawstring with adjustable cord lock. Easy grip zipper pullers. Hanger loop in contrast colour. In case of digital transfer it is not possible to choose white as a single logo colour on a coloured variant. Please choose transfer in this case.