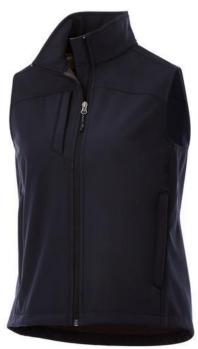

8000 mm Waterproof and 400 g/m² Breathable. Double needle stitching detail. Shaped seams and tapered waist for flattering fit. Dropped back hem. Chest pocket with zipper closure. Hand pockets with zippers. Centre front contrast reversed coil zipper. Elastic drawstring with adjustable cord lock. Easy grip zipper pullers. Hanger loop in contrast colour. In case of digital transfer it is not possible to choose white as a single logo colour on a coloured variant. Please choose transfer in this case.