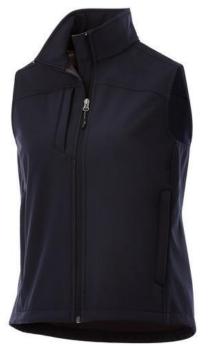

Features

8000 mm Waterproof and 400 g/m<sup>2</sup> Breathable. Double needle stitching detail. Shaped seams and tapered waist for flattering fit. Dropped back hem. Chest pocket with zipper closure. Hand pockets with zippers. Centre front contrast reversed coil zipper. Elastic drawstring with adjustable cord lock. Easy grip zipper pullers. Hanger loop in contrast colour. In case of digital transfer it is not possible to choose white as a single logo colour on a coloured variant. Please choose transfer in this case. Colour