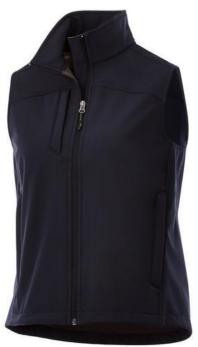

8000 mm Waterproof and 400 g/m² Breathable. Double needle stitching detail. Shaped seams and tapered waist for flattering fit. Dropped back hem. Chest pocket with zipper closure. Hand pockets with zippers. Centre front contrast reversed coil zipper. Elastic drawstring with adjustable cord lock. Easy grip zipper pullers. Hanger loop in contrast colour. In case of digital transfer it is not possible to choose white as a single logo colour on a coloured variant. Please choose transfer in this case.